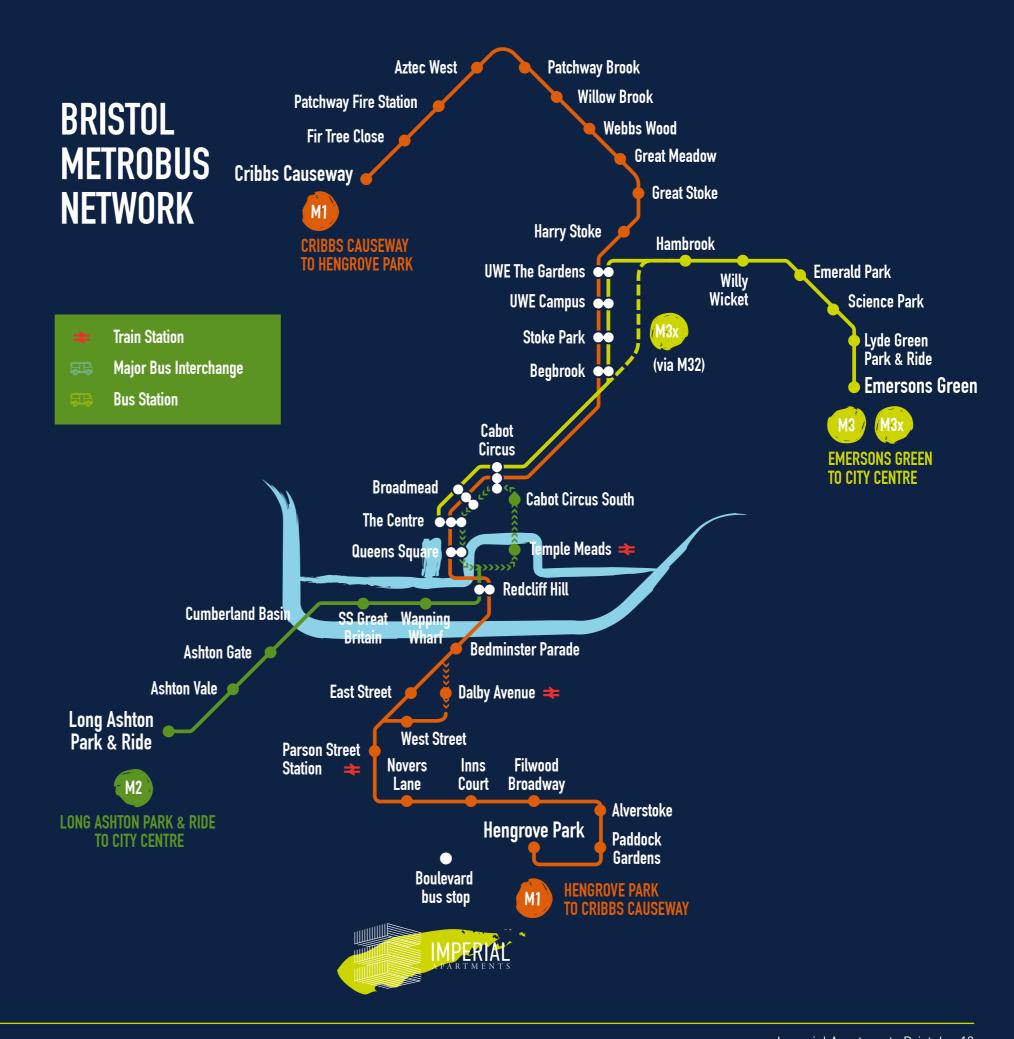

### CONNECT

Imperial Apartments is just moments away from the Boulevard bus stop which is located adjacent to the site. The bus stop provides numerous routes via the Metro Bus including the nearby train station and city centre.

With over 450 car parking spaces available at Imperial Apartments, including electrical charging points; and easy access to the M4, M5 and M49.

Temple Meads train station is only a 10-minute drive away and can also offer attractive and direct links to London and other surrounding cities.