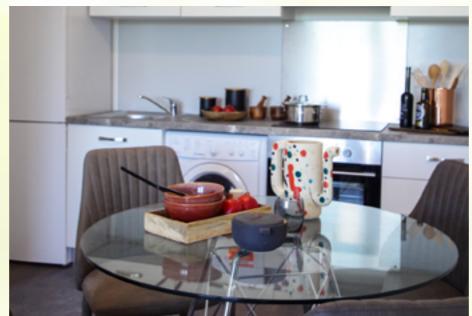

# APARTMENTS

All apartments are brand new and fully furnished throughout.

Combining a sleek interior with the careful consideration of use of space to offer compact yet stylish living.

All properties have an open plan living area which include modern white goods such as a fridge/freezer and washer/dryer.

#### Kitchen

- Kitchens have modern white units with versatile worktops
- ✓ 2 Ring Hob CDA Amica
- 4 Ring Hob CDA Amica
- ✓ Oven CDA Amica
- ✓ Washer dryer CDA Indesit