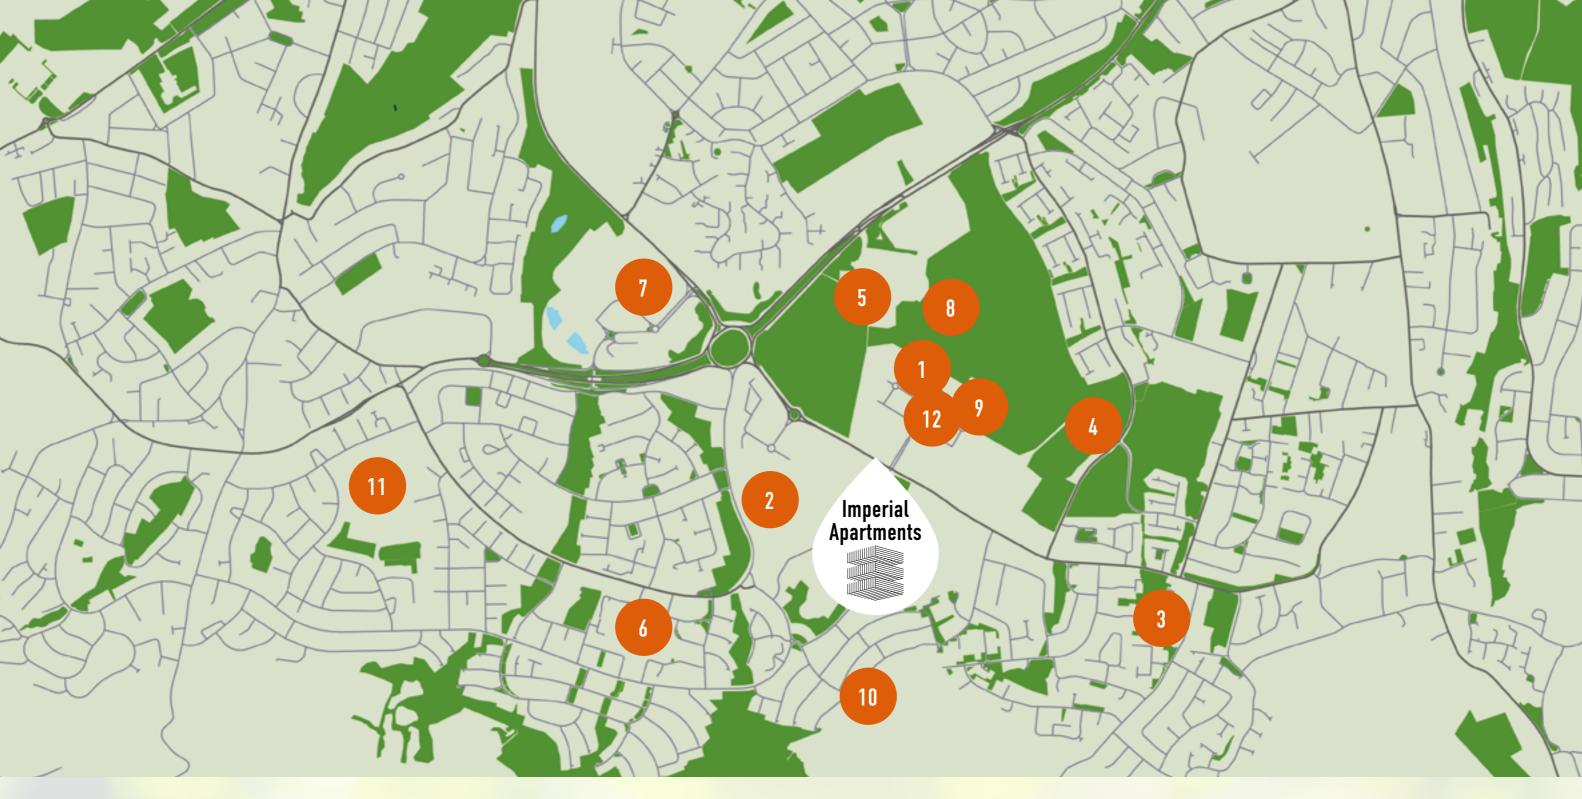

**South Bristol Community** Hengrove park leisure Cineworld Hospital centre Hartcliffe Community Park Nearby primary/ secondary Supermarket and petrol school station Farm **Merchants Academy Sports** Public house Imperial retail park Centre Rugby club Children's playground ATM