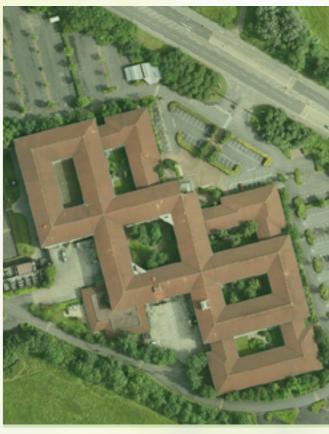

# IMPERIAL APARTMENTS

Imperial Apartments is a large residential development of 465 apartments delivered over two phases. The development is located in the South of Bristol. It has great transport links and is within a close proximity to local amenities and the vibrant city centre.

The gated development is surrounded by greenery and shaped to centre around 4 large soft landscaped courtyard gardens, giving residents refreshing views and breakout spaces. In addition there is a range of indoor and outdoor communal spaces for residents to use.