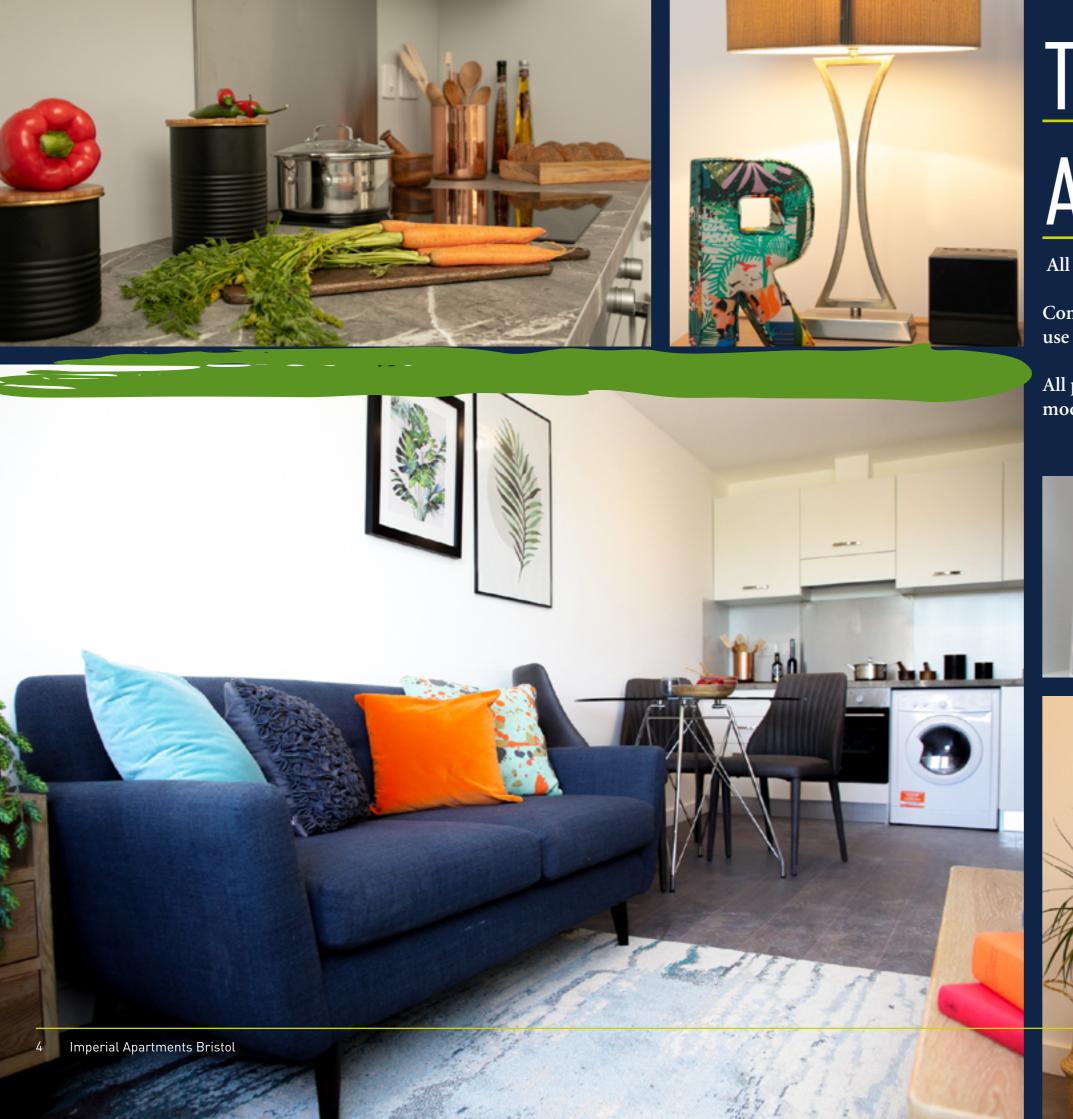

# APARTMENTS

All apartments are brand new and fully furnished throughout.

Combining a sleek interior with the careful consideration of use of space to offer compact yet stylish living.

All properties have an open plan living area which include modern white goods such as a fridge/freezer and washer/dryer.