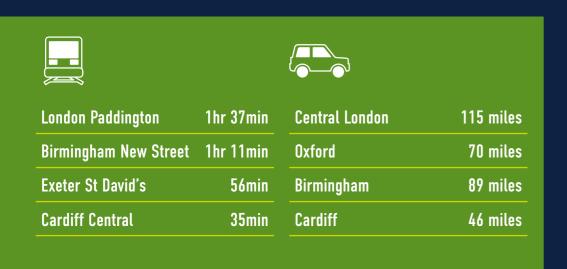

### CONNECT

Imperial Apartments is just moments away from the Boulevard bus stop which is located adjacent to the site. The bus stop provides numerous routes via the Metro Bus including the nearby train station and city centre.

With over 450 car parking spaces available at Imperial Apartments, including electrical charging points; and easy access to the M4, M5 and M49.

Temple Meads train station is only a 10-minute drive away and can also offer attractive and direct links to London and other surrounding cities.