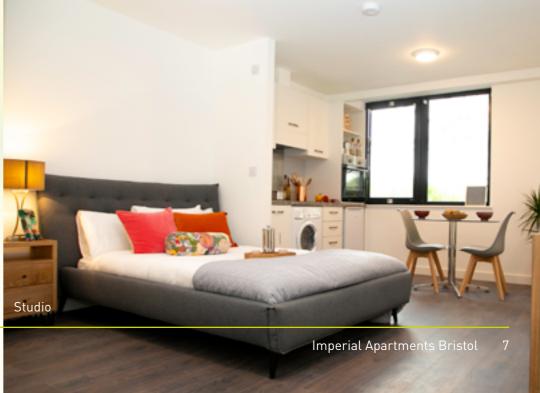

# APARTMENTS

All apartments are brand new and fully furnished throughout.

Combining a sleek interior with the careful consideration of use of space to offer compact yet stylish living.

All properties have an open plan living area which include modern white goods such as a fridge/freezer and washer/dryer.