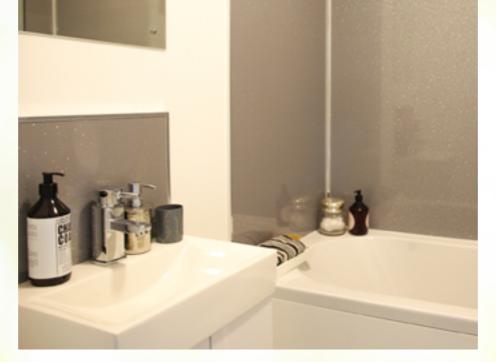

#### Bathroom

- ✓ Soft closing toilet seat
- ✓ Glass shower screen
- ✓ Mixer tap in basin
- ✓ Thermostatic shower mixer
- ✓ Mixer tap and shower head in bath
- **V** Designer towel rails